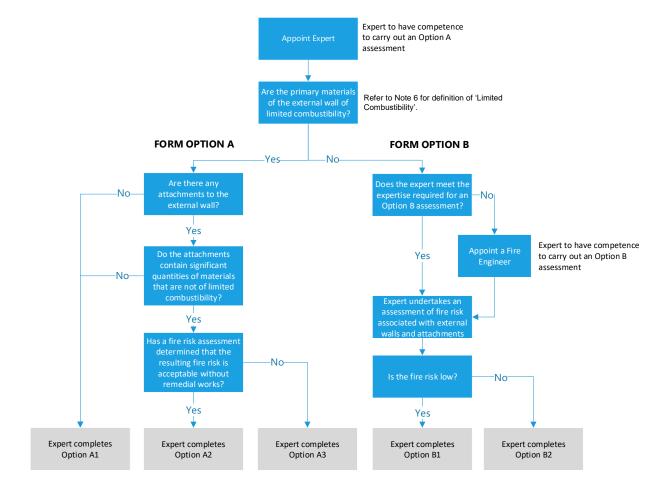

## Form EWS1: External Wall Fire Review

**Objective -** This form is intended for recording in a consistent manner what assessment has been carried out for the external wall construction of residential apartment buildings where the highest floor is 18m or more above ground level or where specific concerns exist (Note 1). It should not be used for other purposes. It is to be completed by a competent person with the levels of expertise as described in Notes 2 and 3 below.

This review is for the sole and exclusive use of the client organisation named below. No responsibility is accepted to any third party for the whole or any part if its contents (Note 4). For the avoidance of doubt, the term 'third party' includes (but is not limited to): any lender who may see the review during the process through which they come to make a loan secured on any part of the Subject Address; and any prospective purchaser who may see the review during the process through which they come to purchase an interest in any part of the Subject Address.

| the review during the part of the Subject Add                                                                                                                                                                                                                                                                                                                                                                                                                                                                                                                                                                                                                                                                                                                                                                                                                                                                                                                                                                                                                                                                                                                                                                                                                                                                                                                                                                                                                                                                                                                                                                                                                                                                                                                                                                                                                                                                                                                                                                                                                                                                                        |                                                                                                                                                                   | which they come to                                                                                                                                         | purchase an interest in any                                                                                                                                                                        |
|--------------------------------------------------------------------------------------------------------------------------------------------------------------------------------------------------------------------------------------------------------------------------------------------------------------------------------------------------------------------------------------------------------------------------------------------------------------------------------------------------------------------------------------------------------------------------------------------------------------------------------------------------------------------------------------------------------------------------------------------------------------------------------------------------------------------------------------------------------------------------------------------------------------------------------------------------------------------------------------------------------------------------------------------------------------------------------------------------------------------------------------------------------------------------------------------------------------------------------------------------------------------------------------------------------------------------------------------------------------------------------------------------------------------------------------------------------------------------------------------------------------------------------------------------------------------------------------------------------------------------------------------------------------------------------------------------------------------------------------------------------------------------------------------------------------------------------------------------------------------------------------------------------------------------------------------------------------------------------------------------------------------------------------------------------------------------------------------------------------------------------------|-------------------------------------------------------------------------------------------------------------------------------------------------------------------|------------------------------------------------------------------------------------------------------------------------------------------------------------|----------------------------------------------------------------------------------------------------------------------------------------------------------------------------------------------------|
| Client organisation:St. Ja                                                                                                                                                                                                                                                                                                                                                                                                                                                                                                                                                                                                                                                                                                                                                                                                                                                                                                                                                                                                                                                                                                                                                                                                                                                                                                                                                                                                                                                                                                                                                                                                                                                                                                                                                                                                                                                                                                                                                                                                                                                                                                           | ames Group Ltd                                                                                                                                                    |                                                                                                                                                            |                                                                                                                                                                                                    |
| Subject Address (One                                                                                                                                                                                                                                                                                                                                                                                                                                                                                                                                                                                                                                                                                                                                                                                                                                                                                                                                                                                                                                                                                                                                                                                                                                                                                                                                                                                                                                                                                                                                                                                                                                                                                                                                                                                                                                                                                                                                                                                                                                                                                                                 | form per block)                                                                                                                                                   |                                                                                                                                                            |                                                                                                                                                                                                    |
| Block or building name                                                                                                                                                                                                                                                                                                                                                                                                                                                                                                                                                                                                                                                                                                                                                                                                                                                                                                                                                                                                                                                                                                                                                                                                                                                                                                                                                                                                                                                                                                                                                                                                                                                                                                                                                                                                                                                                                                                                                                                                                                                                                                               | Street                                                                                                                                                            | Town                                                                                                                                                       | Postcodes (all built)                                                                                                                                                                              |
| The Mosaic, Limehouse                                                                                                                                                                                                                                                                                                                                                                                                                                                                                                                                                                                                                                                                                                                                                                                                                                                                                                                                                                                                                                                                                                                                                                                                                                                                                                                                                                                                                                                                                                                                                                                                                                                                                                                                                                                                                                                                                                                                                                                                                                                                                                                | 45 Narrow Street                                                                                                                                                  | Limehouse, London                                                                                                                                          | E14 8DN                                                                                                                                                                                            |
|                                                                                                                                                                                                                                                                                                                                                                                                                                                                                                                                                                                                                                                                                                                                                                                                                                                                                                                                                                                                                                                                                                                                                                                                                                                                                                                                                                                                                                                                                                                                                                                                                                                                                                                                                                                                                                                                                                                                                                                                                                                                                                                                      | ation, filler materials<br>ck.                                                                                                                                    | s and cladding) and atta                                                                                                                                   | (Note 5) the primary external wall achments of the external walls a support combustion                                                                                                             |
| <ul> <li>In relation to the consmaterials used meet to installed to an appropulation of attachments and the combustible materials.</li> <li>■ A1 - There are combustible materials.</li> <li>■ A2 - There is an are remedial works a.</li> <li>■ A3 - Where neithere.</li> </ul>                                                                                                                                                                                                                                                                                                                                                                                                                                                                                                                                                                                                                                                                                                                                                                                                                                                                                                                                                                                                                                                                                                                                                                                                                                                                                                                                                                                                                                                                                                                                                                                                                                                                                                                                                                                                                                                     | struction of the extended he criteria of limited riate standard in relents to the external no attachments werials (i.e. materials appropriate risk re required    | ernal walls, to the best d combustibility (Note 6) o elevant locations (Note wall (tick one of the for those construction includated assessment of the att | •                                                                                                                                                                                                  |
| <ul> <li>I have used the reason advisor to assess the attachments (tick one works are required B2 - I have conclusive B2 - I have conclusive B2 - I have conclusive B3 - I have conclusive B3 - I have conclusive B4 - I have con</li></ul> | al body membership<br>nable skill and care<br>level of fire risk (No.<br>of the following)<br>uded that in my viewed<br>luded that an aded<br>client organisation | p and competence crite<br>e that would be expecte<br>ote 9) presented by the o<br>w the fire risk (Note 8) is so<br>quate standard of safet                | external wall eria as described in Note 3 ed of the relevant professional external wall construction and ufficiently low that no remedial ty is not achieved, and I have interim measures required |
| Name Michel Wizer Organisation Elementa Co                                                                                                                                                                                                                                                                                                                                                                                                                                                                                                                                                                                                                                                                                                                                                                                                                                                                                                                                                                                                                                                                                                                                                                                                                                                                                                                                                                                                                                                                                                                                                                                                                                                                                                                                                                                                                                                                                                                                                                                                                                                                                           |                                                                                                                                                                   | Qualifications Professional body                                                                                                                           | BEng(Hons)<br>MIFireE<br>30/01/2020                                                                                                                                                                |

## **NOTES**

**Note 1 -** This form includes two options. Option A is for buildings where the materials used in the external wall would be unlikely to support combustion. Option B is for buildings where Option A does not apply and a more detailed review (and hence higher level of fire expertise) is required. The signatory should use <u>either</u> the Option A approach <u>or</u> the Option B approach and delete/cross out the unused option. Within each option there are sub-options, the user should tick the box of the relevant sub-option.

**Note 2** –For Option A, the signatory would need the expertise to identify the relevant materials within the external wall and attachments and whether fire resisting cavity barriers and fire stopping have been installed correctly. However, this would not necessarily include the need for expertise in fire engineering. The signatory should be a member of a relevant professional body within the construction industry.

**Note 3 -** For Option B the signatory would need expertise in the assessment of the fire risk presented by external wall materials and should be a member of a relevant professional body that deals with fire safety in the built environment. This could be a Chartered Engineer with the Institution of Fire Engineers or equivalent.

## Flow Chart